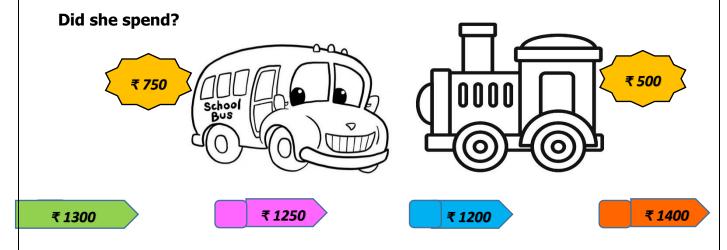

Q2. Meenu purchased a toy bus and a toy train at a toy exhibition. How much money